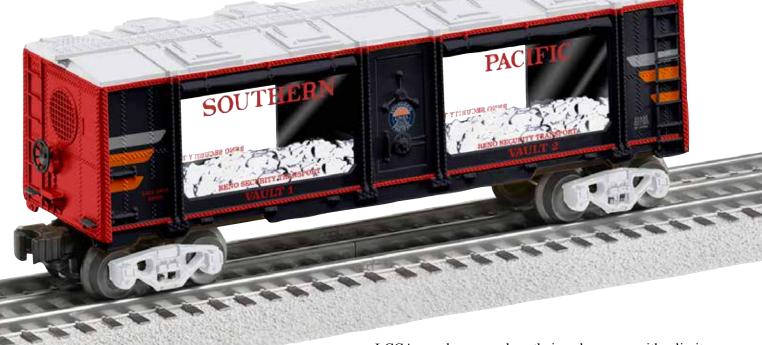

The Reno Silver Rush is on!

LCCA is creating another silver rush in Reno, with

its very special convention car for its 49<sup>th</sup> annual convention – a Black Widow Southern Pacific Mint car made exclusively for LCCA by Lionel. And this is no ordinary mint car. This car has die-cast metal trucks, a precious load of silver ore and interior overhead lighting. This is the first time the Southern Pacific Black Widow paint scheme has been applied to an O gauge mint car.